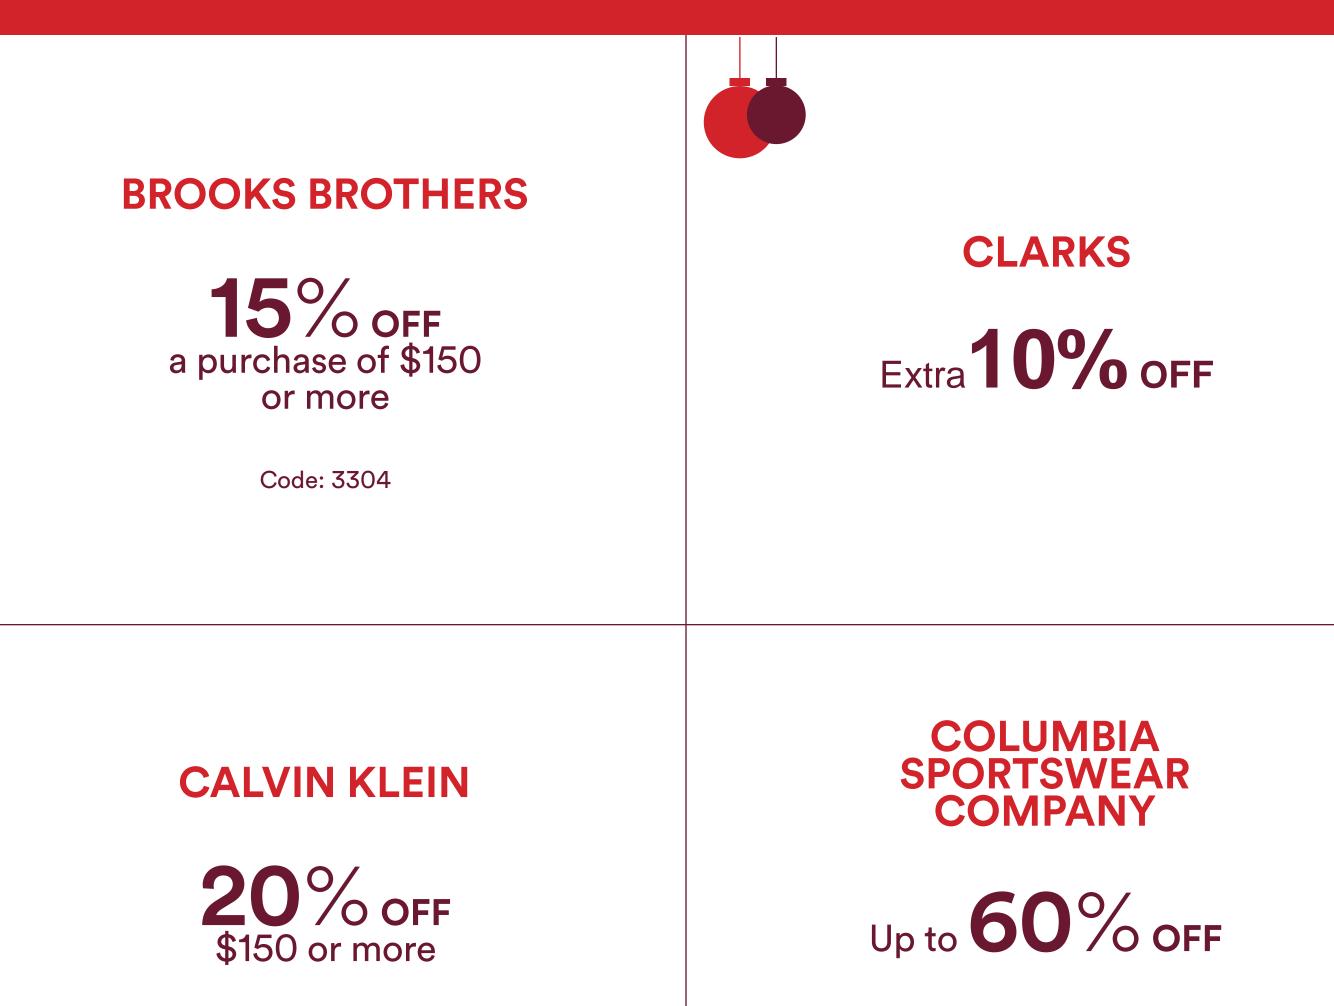

### FEATURED BRANDS

Offer not valid at adidas Clearance stores. Code: 8F0000013

#### MERRELL.

25% oFF one single footwear item

Excludes clearance, Aetrex and One and Only. Code: SIMONGIFT2019

#### COACH

Up to **70% OFF** 

**MICHAEL KORS** 

Exclusions apply.

Exclusions and conditions apply. See store associate for details.

#### **15% off** your purchase of \$100 or more

20% of \$125 or more

The \$125 threshold amount must be reached in a single transaction. Code: Q7336